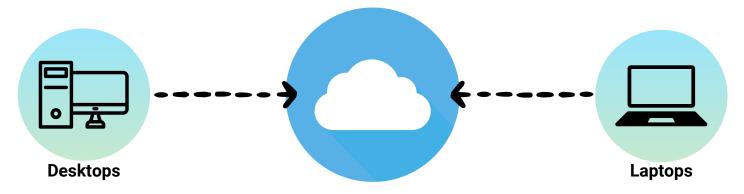

# **Endpoint Backup, Simplified!**

Back up your system directly to the Cloud every 2 hours, with no appliances required. Stay informed with notifications for any backup failures, ensuring you never miss a backup!