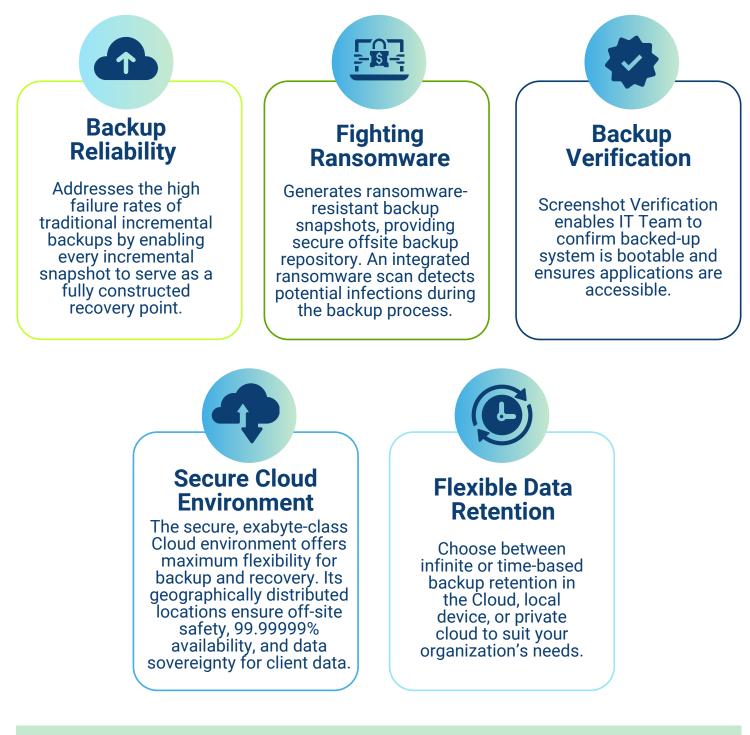

#### **Backup made easy**

Automated, verified backups stored locally and in secure clouds are your best defense. Features that turn every incremental backup into a recovery point and protect against accidental or malicious deletion ensure you're prepared for any recovery scenario.

#### Secure cloud environment

The immutable cloud environment is the foundation of this solution, offering a secure offsite storage for backup snapshots and data recovery. Its geographically distributed design ensures safety and data sovereignty, while exabyte scalability and multiple security layers make it a smart choice for reliable recovery.

### **Enhancing Security & Reliability**

Our BCDR solution stands apart from traditional backup and recovery systems with its cloud-first approach. It offers a comprehensive, all-in-one platform that combines local backup and data recovery with a secure, cloud-based repository and full disaster recovery in the cloud. Its cross-platform support enables organizations to protect their data anywhere it lives, from physical servers to virtual machines running Windows Server or Linux.